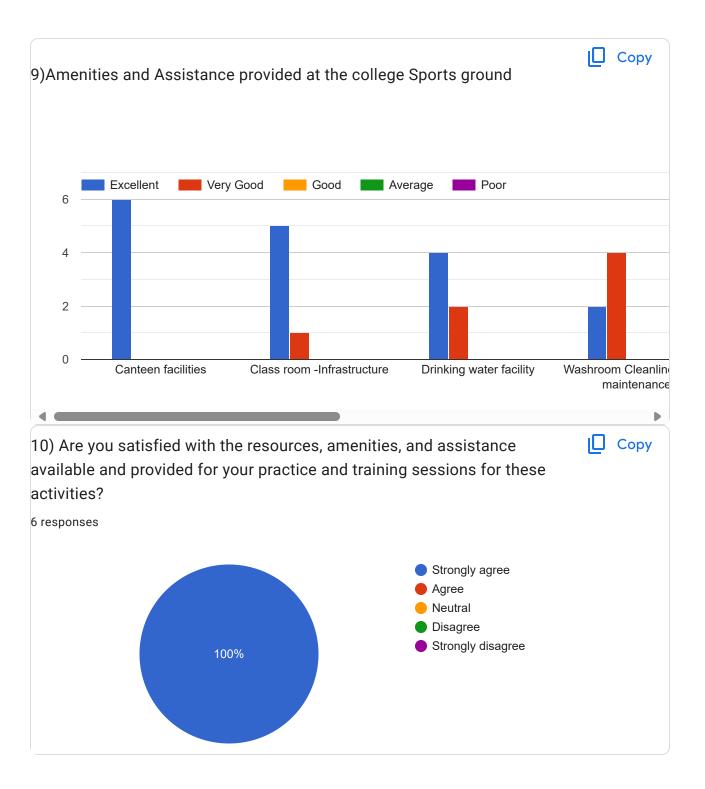

AY 2023-24: Teachers Feedback on the Academic Performance and Ambience of the Institution (Sinhgad Institute of Business Administration & Computer Application, Lonavala)