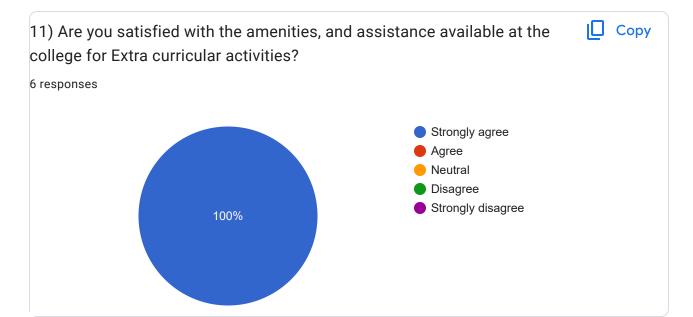

AY 2023-24: Teachers Feedback on the Academic Performance and Ambience of the Institution (Sinhgad Institute of Business Administration & Computer Application, Lonavala)