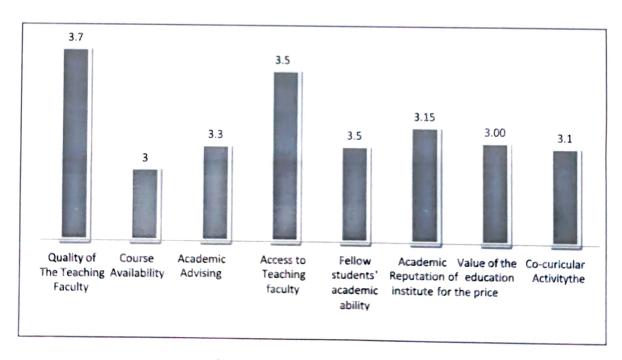

# SINHGAD INSTITUTE OF BUSINESS ADMINISTRATION AND COMPUTER APPLICATION®

(Affiliated to University of Pune & Approved by AICTE)
Kusgaon (Bk.), Off Mumbal – Pune Expressway, Lonavala, Dist.-Pune - 410401.
Tel.:2114-673 306, Email: director\_sibaca@sinhgad.edu, Website: www.sinhgad.edu

PROF. M. N. NAVALE M.E. (ELECT.) MIE., MBA. FOUNDER PRESIDENT DR. (MRS.) SUNANDA M. NAVALE B.A. M.P.M. Ph.D. FOUNDER SECRETARY DR. ANIL NAGTILAK
M. Com., M.Phil., FDP (IIMA), Ph.D.
DIRECTOR

How would you rate the following aspects of your educational Experience?