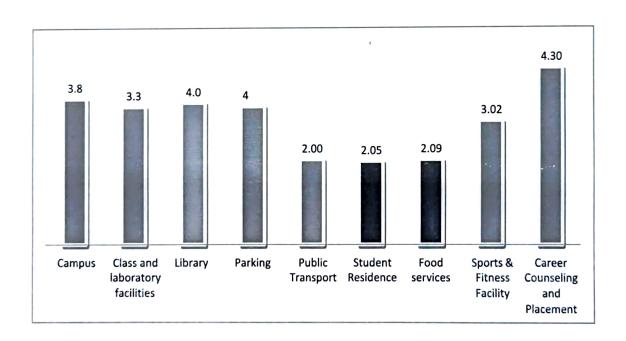

# SINHGAD INSTITUTE OF BUSINESS ADMINISTRATION AND COMPUTER APPLICATION®

(Affiliated to University of Pune & Approved by AICTE)
Kusgaon (Bk.), Off Mumbal – Pune Expressway, Lonavala, Dist.-Pune - 410401.
Tel.:2114-673 306, Email: director\_sibaca@sinhgad.edu, Website: www.sinhgad.edu

PROF. M. N. NAVALE M.E. (ELECT.) MIE., MBA. FOUNDER PRESIDENT DR. (MRS.) SUNANDA M. NAVALE B.A. M.P.M. Ph.D. FOUNDER SECRETARY DR. ANIL NAGTILAK
M. Com., M.Phil., FDP (IIMA), Ph.D.
DIRECTOR

How would you rate the following aspects of your educational Experience?