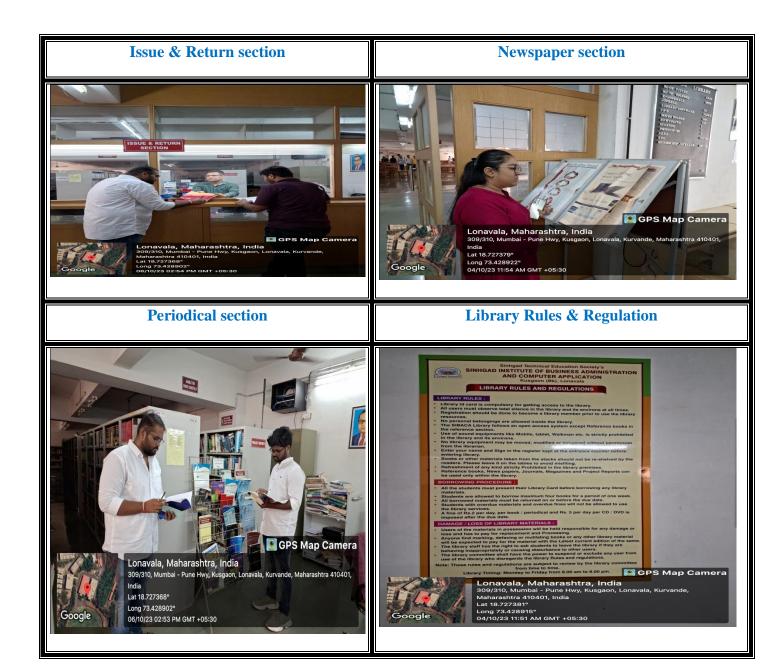

et** GENTS TOILET

Kurvande, Maharashtra, India

22/06/23 10:15 AM GMT +05:30

Lat 18.727266°

Long 73.428977°

### **Ladies Toilet**





Dr. Vidya A. Nakhate Director, SIBACA.

#### Director

Sinhgad Institute of Business Administration & Computer Application Kusgaon (Bk), Off Mumbai-Pune Expressway Lonavala, Dist. Pune-410401





(Affiliated to University of Pune & Approved by AICTE)

Sinhgad Institutes Kusgaon (Bk), Off Mumbai – Pune Expressway, Lonavala Dist. Pune – 410401

Tel.: 2114-673308/508, email: director\_sibaca@sinhgad.edu Website: http://sinhgad-sibaca.in

### **Basement Area**

### **Library**





### **Reading Hall**







(Affiliated to University of Pune & Approved by AICTE)

Sinhgad Institutes Kusgaon (Bk), Off Mumbai - Pune Expressway, Lonavala Dist. Pune - 410401





(Affiliated to University of Pune & Approved by AICTE)

Sinhgad Institutes Kusgaon (Bk), Off Mumbai – Pune Expressway, Lonavala Dist. Pune – 410401

Tel.: 2114-673308/508, email: director\_sibaca@sinhgad.edu Website: http://sinhgad-sibaca.in



#### **OPAC Search**





#### Wi-Fi Zone





Washatt

Dr. Vidya A. Nakhate Director, SIBACA.

#### Director

Sinhgad Institute of Business Administration & Computer Application Kusgaon (Bk), Off Mumbai-Pune Expressway Lonavala, Dist. Pune-410401