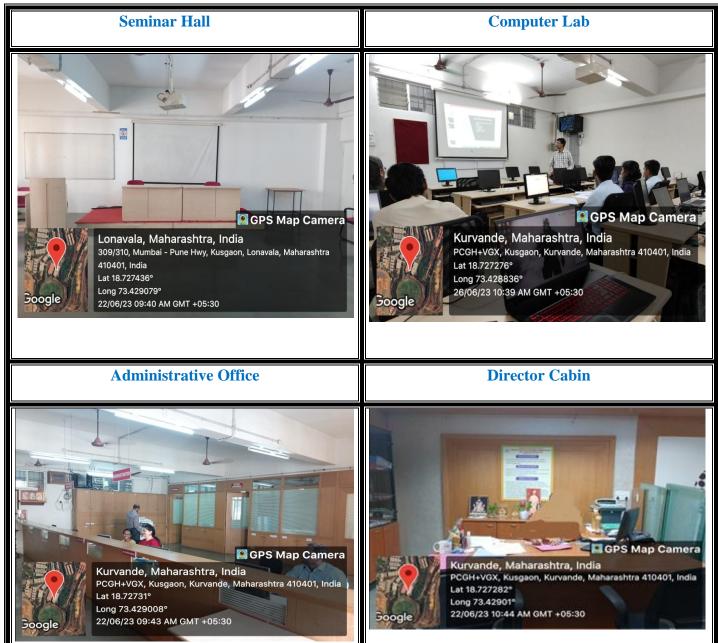

#### **Seminar Hall**

ICT enabled one seminar hall with 150 seating capacity for conducting co-curricular and extracurricular activities.

#### IT Labs:

**02** well equipped IT Labs with computing equipment to meet the requirement of Curriculum as well as Program Outcomes.

In addition to this, IT Labs are devoted to research and consultancy activities also. The research lab is equipped with modern tools like an Artificial Intelligent, MS Office, Share Market.

#### **Other Facilities:**

- Boys and Girls Common Room, First aid cum Sick Room, stationery Store.
- Faculty Rooms, Library and Reading Hall
- Board Room & Director Cabin, Exam cell, TPO cabin, Center of Innovation and incubation cell, Center of Excellence and Administrative office.
- Boys Hostel and Girls hostel.
- Career Counseling Cell
- Canteen, Mess facility, Staff quarter and Guest House Facilities
- Bus transport facility for Staff.
- Electrical Generator is available of capacity 500 KV