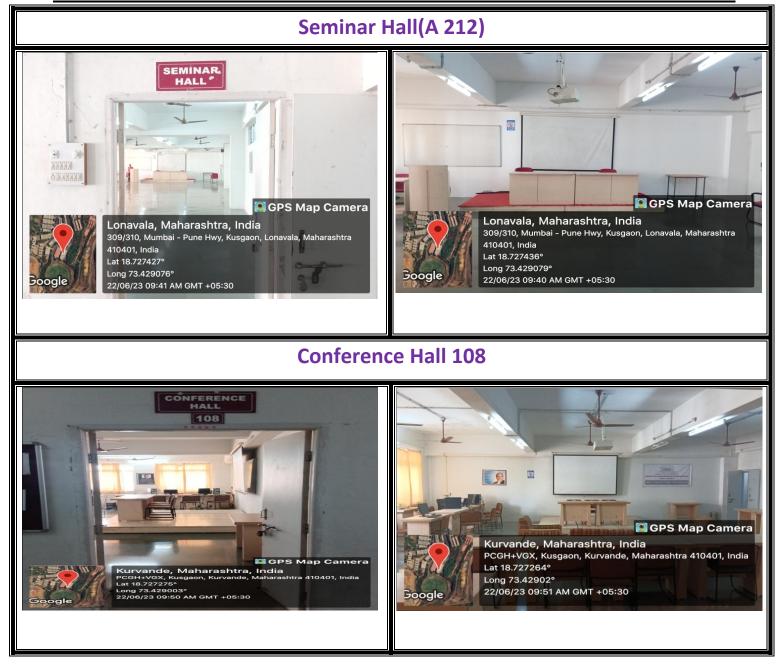

| Summary of Classroom Facility        |                                       |              |                     |  |  |  |
|--------------------------------------|---------------------------------------|--------------|---------------------|--|--|--|
| Sr.No                                | Room No                               | Room<br>Type | Carpet Area (Sq. m) |  |  |  |
| 1                                    | 201                                   | MBA Ist      | 73                  |  |  |  |
| 2                                    | 202                                   | MBA Ist      | 73                  |  |  |  |
| 3                                    | 207                                   | MBA IInd     | 73                  |  |  |  |
| 4                                    | 208                                   | MBA IInd     | 73                  |  |  |  |
| Summary of Boys Common Room Facility |                                       |              |                     |  |  |  |
| 5                                    | 210                                   | MBA IInd     | 73                  |  |  |  |
|                                      | Summary of Girls Common Room Facility |              |                     |  |  |  |
| 6                                    | 203                                   | MBA IInd     | 73                  |  |  |  |
|                                      | Summary of Tutorial Room Facility     |              |                     |  |  |  |
| 7                                    | 209                                   | MBA All      | 73                  |  |  |  |
| Summary of Seminar Hall Facility     |                                       |              |                     |  |  |  |
| 8                                    | 112A                                  | MBA All      | 145                 |  |  |  |
|                                      | Conference Hall Facility              |              |                     |  |  |  |
| 9                                    | 108                                   | MBA All      | 48                  |  |  |  |