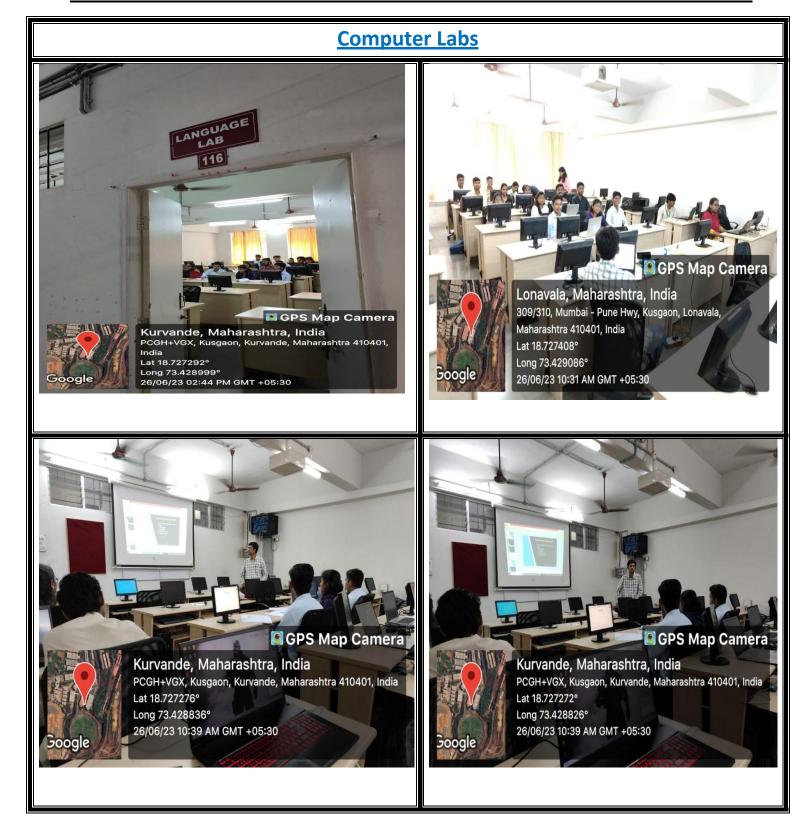

## **Computer Laboratory (IT Lab)**

| Particulars         | For Existing Intake |           |                 |           |
|---------------------|---------------------|-----------|-----------------|-----------|
|                     | Nos.                |           | Area( Sqm)      |           |
|                     | As per<br>Norms     | Available | As per<br>Norms | Available |
| Computer Laboratory |                     |           |                 |           |
| (Location 116 &117) | 1                   | 2         | 66              | 144       |