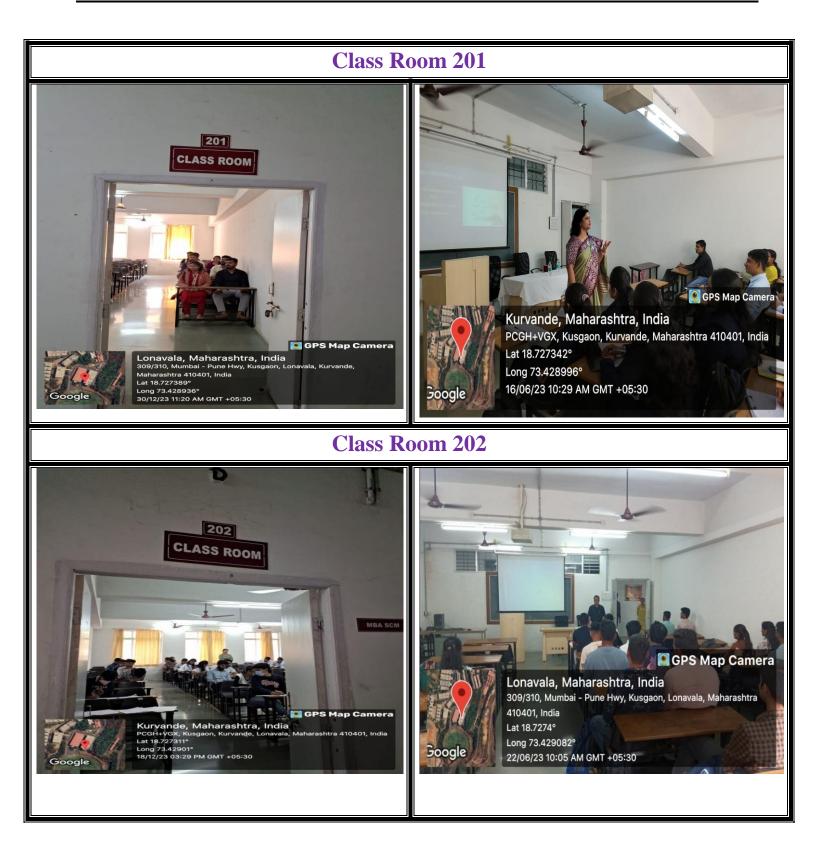

| Summary of Classroom Facility        |                                       |              |                     |  |  |  |
|--------------------------------------|---------------------------------------|--------------|---------------------|--|--|--|
| Sr.No                                | Room No                               | Room<br>Type | Carpet Area (Sq. m) |  |  |  |
| 1                                    | 201                                   | MBA Ist      | 73                  |  |  |  |
| 2                                    | 202                                   | MBA Ist      | 73                  |  |  |  |
| 3                                    | 207                                   | MBA IInd     | 73                  |  |  |  |
| 4                                    | 208                                   | MBA IInd     | 73                  |  |  |  |
| Summary of Boys Common Room Facility |                                       |              |                     |  |  |  |
| 5                                    | 210                                   | MBA IInd     | 73                  |  |  |  |
|                                      | Summary of Girls Common Room Facility |              |                     |  |  |  |
| 6                                    | 203                                   | MBA IInd     | 73                  |  |  |  |
|                                      | Summary of Tutorial Room Facility     |              |                     |  |  |  |
| 7                                    | 209                                   | MBA All      | 73                  |  |  |  |
| Summary of Seminar Hall Facility     |                                       |              |                     |  |  |  |
| 8                                    | 112A                                  | MBA All      | 145                 |  |  |  |
|                                      | Conference Hall Facility              |              |                     |  |  |  |
| 9                                    | 108                                   | MBA All      | 48                  |  |  |  |