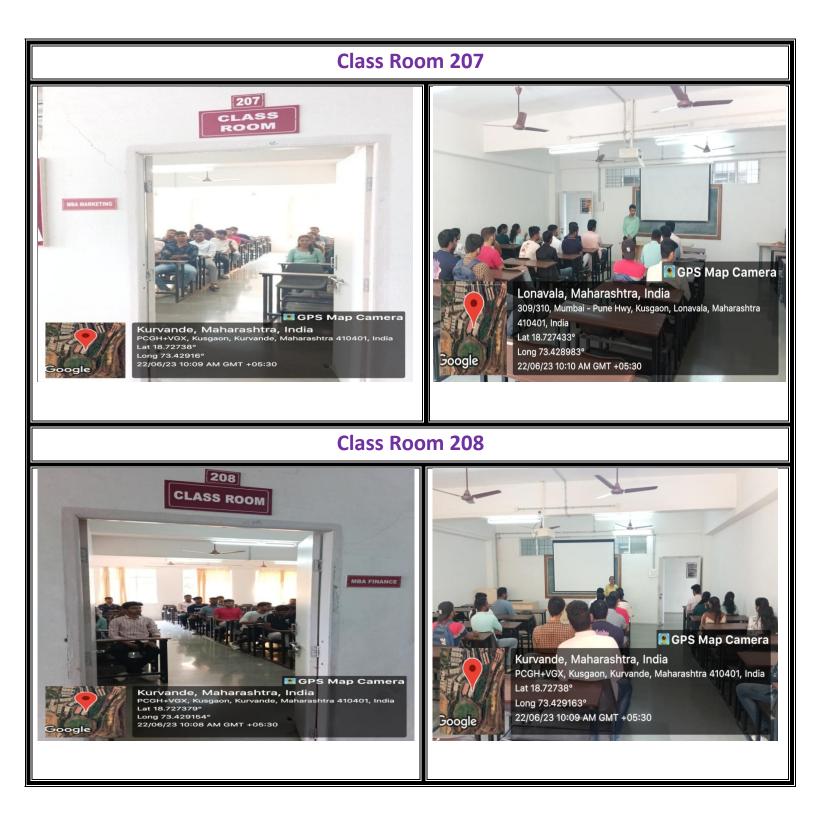

| Summary of Classroom Facility        |                                       |              |                     |  |  |  |
|--------------------------------------|---------------------------------------|--------------|---------------------|--|--|--|
| Sr.No                                | Room No                               | Room<br>Type | Carpet Area (Sq. m) |  |  |  |
| 1                                    | 201                                   | MBA Ist      | 73                  |  |  |  |
| 2                                    | 202                                   | MBA Ist      | 73                  |  |  |  |
| 3                                    | 207                                   | MBA IInd     | 73                  |  |  |  |
| 4                                    | 208                                   | MBA IInd     | 73                  |  |  |  |
| Summary of Boys Common Room Facility |                                       |              |                     |  |  |  |
| 5                                    | 210                                   | MBA IInd     | 73                  |  |  |  |
|                                      | Summary of Girls Common Room Facility |              |                     |  |  |  |
| 6                                    | 203                                   | MBA IInd     | 73                  |  |  |  |
|                                      | Summary of Tutorial Room Facility     |              |                     |  |  |  |
| 7                                    | 209                                   | MBA All      | 73                  |  |  |  |
| Summary of Seminar Hall Facility     |                                       |              |                     |  |  |  |
| 8                                    | 112A                                  | MBA All      | 145                 |  |  |  |
|                                      | Conference Hall Facility              |              |                     |  |  |  |
| 9                                    | 108                                   | MBA All      | 48                  |  |  |  |