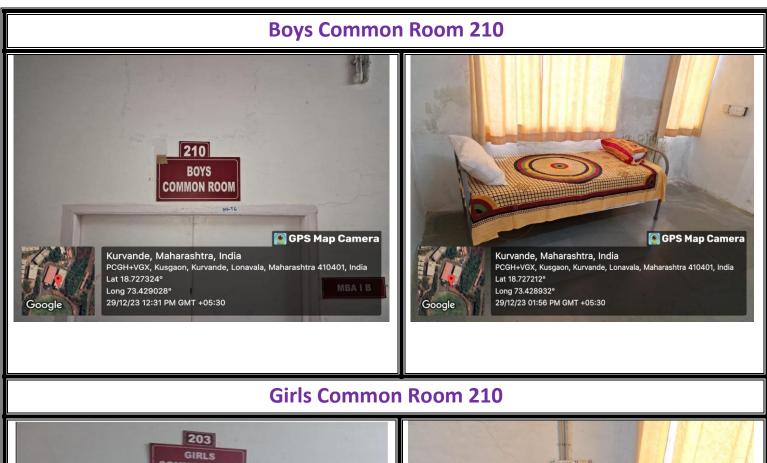

| Summary of Classroom Facility        |                                       |              |                     |  |  |  |
|--------------------------------------|---------------------------------------|--------------|---------------------|--|--|--|
| Sr.No                                | Room No                               | Room<br>Type | Carpet Area (Sq. m) |  |  |  |
| 1                                    | 201                                   | MBA Ist      | 73                  |  |  |  |
| 2                                    | 202                                   | MBA Ist      | 73                  |  |  |  |
| 3                                    | 207                                   | MBA IInd     | 73                  |  |  |  |
| 4                                    | 208                                   | MBA IInd     | 73                  |  |  |  |
| Summary of Boys Common Room Facility |                                       |              |                     |  |  |  |
| 5                                    | 210                                   | MBA IInd     | 73                  |  |  |  |
|                                      | Summary of Girls Common Room Facility |              |                     |  |  |  |
| 6                                    | 203                                   | MBA IInd     | 73                  |  |  |  |
|                                      | Summary of Tutorial Room Facility     |              |                     |  |  |  |
| 7                                    | 209                                   | MBA All      | 73                  |  |  |  |
| Summary of Seminar Hall Facility     |                                       |              |                     |  |  |  |
| 8                                    | 112A                                  | MBA All      | 145                 |  |  |  |
|                                      | Conference Hall Facility              |              |                     |  |  |  |
| 9                                    | 108                                   | MBA All      | 48                  |  |  |  |