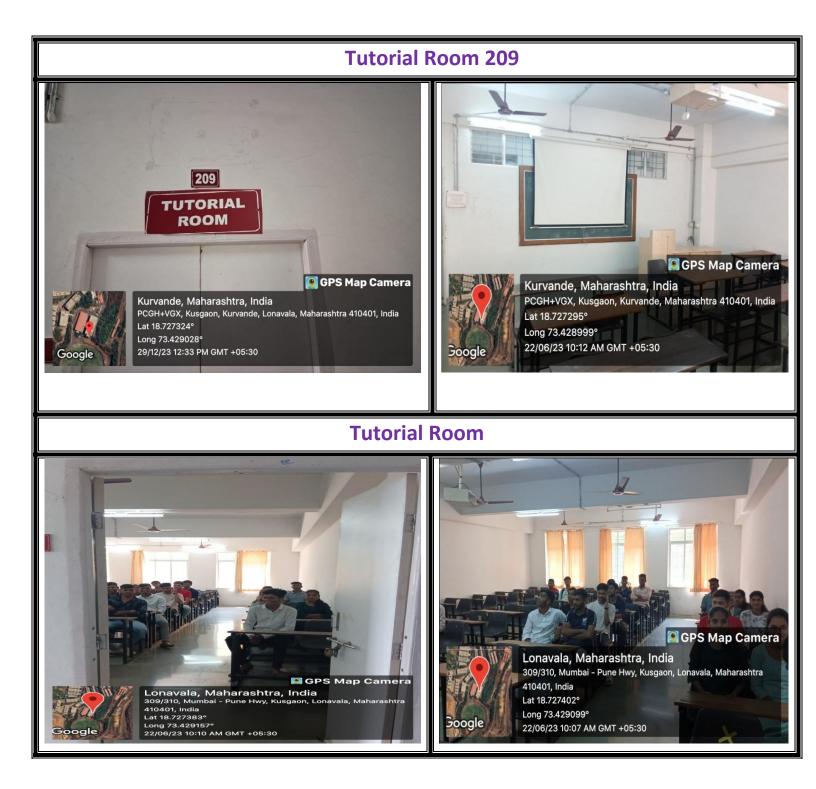

| Summary of Classroom Facility        |                                       |              |                     |  |  |  |
|--------------------------------------|---------------------------------------|--------------|---------------------|--|--|--|
| Sr.No                                | Room No                               | Room<br>Type | Carpet Area (Sq. m) |  |  |  |
| 1                                    | 201                                   | MBA Ist      | 73                  |  |  |  |
| 2                                    | 202                                   | MBA Ist      | 73                  |  |  |  |
| 3                                    | 207                                   | MBA IInd     | 73                  |  |  |  |
| 4                                    | 208                                   | MBA IInd     | 73                  |  |  |  |
| Summary of Boys Common Room Facility |                                       |              |                     |  |  |  |
| 5                                    | 210                                   | MBA IInd     | 73                  |  |  |  |
|                                      | Summary of Girls Common Room Facility |              |                     |  |  |  |
| 6                                    | 203                                   | MBA IInd     | 73                  |  |  |  |
|                                      | Summary of Tutorial Room Facility     |              |                     |  |  |  |
| 7                                    | 209                                   | MBA All      | 73                  |  |  |  |
| Summary of Seminar Hall Facility     |                                       |              |                     |  |  |  |
| 8                                    | 112A                                  | MBA All      | 145                 |  |  |  |
|                                      | Conference Hall Facility              |              |                     |  |  |  |
| 9                                    | 108                                   | MBA All      | 48                  |  |  |  |