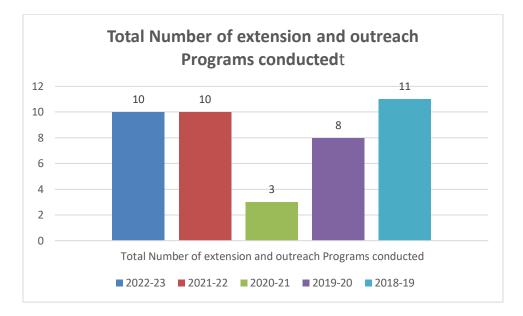

Detailed report for each extension and outreach program to be made available, with specific mention of number of students participated and the details of the collaborating agency

| Year                                                                                                          | 2022-23                 | 2021-22                 | 2020-21                 | 2019-20                 | 2018-19                 |
|---------------------------------------------------------------------------------------------------------------|-------------------------|-------------------------|-------------------------|-------------------------|-------------------------|
| Total Number of extension and outreach Programs conducted                                                     | 10                      | 10                      | 3                       | 8                       | 11                      |
| Detail reports including<br>number of students<br>participated and the details of<br>the collaborating agency | <u>View</u><br>Document | <u>View</u><br>Document | <u>View</u><br>Document | <u>View</u><br>Document | <u>View</u><br>Document |

## Figure 3.4.3.1: Number of extension and outreach Programs conducted by the institution

Director

Dr. Vidya Nakhate

Director Sinhgad Institute of Business Administration & Computer Application Kusgeon (BA), Off Mumbai-Pune Expressway Lonavala, Dist. Pune-410401